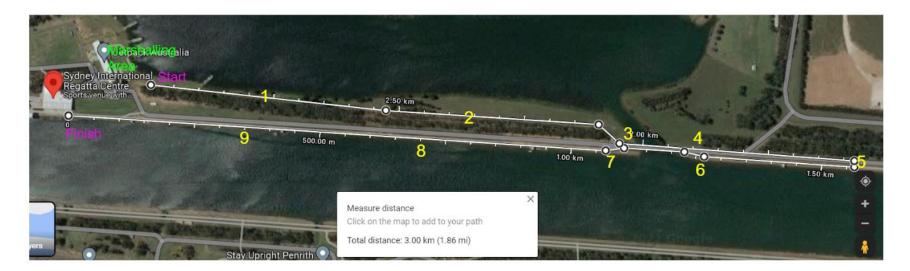

## 2022 St Marys PSSA Zone Cross Country Course (3 Km)

## 3km Course for 11 and 12/13 year old races.

- Students should sit in the Grandstand in the area allocated for their school in front of the canteen/toilet block.
- Areas for spectators are on the grassed slope next to the Grandstand. Please ensure you sit in the correct spots so not to interfere with the course.

Please note that slight alterations to the course may occur on the day.