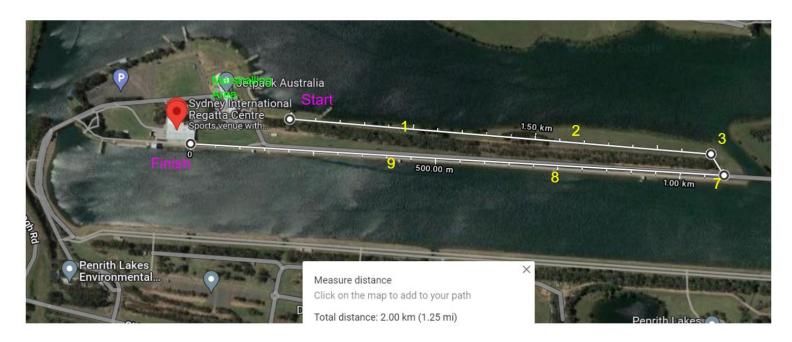

## 2022 St Marys PSSA Zone Cross Country Course (2 Km)

## 2km Course for 8/9 and 10 year old races.

- Students should sit in the Grandstand in the area allocated for their school in front of the canteen/toilet block.
- Areas for spectators are on the grassed slope next to the Grandstand. Please ensure you sit in the correct spots so not to interfere with the course.

Please note that slight alterations to the course may occur on the day.